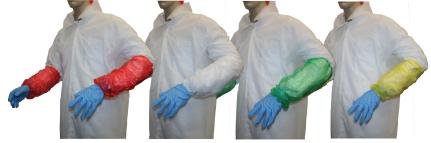

# **PE Waterproof Oversleeves**

- High strength waterproof polyethylene
- Elastic cuff both ends
- Extra length for further protection 400mm
- Available in 5 colours

### **Ordering Information**

| Description | Colour | Code      |
|-------------|--------|-----------|
| Ctn 1000    | Blue   | DOR-3905B |
|             | Red    | DOR-3905R |
|             | White  | DOR-3905W |
|             | Green  | DOR-3905G |
|             | Yellow | DOR-3905Y |