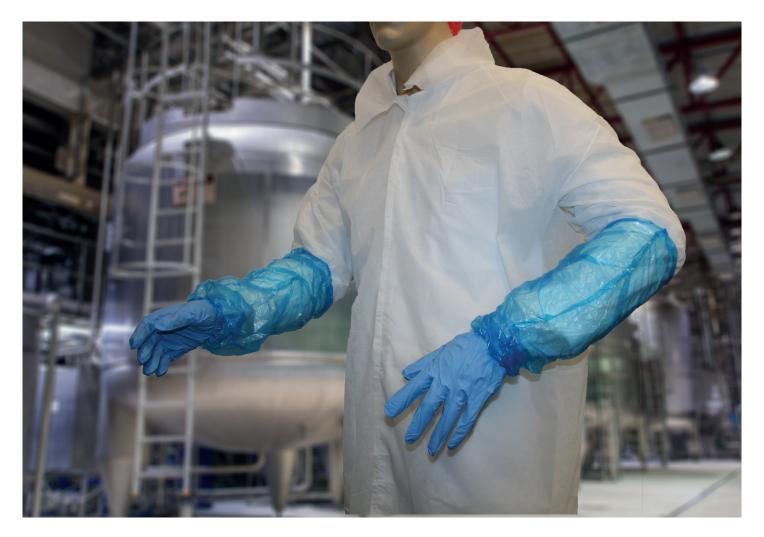

# **PE Waterproof Oversleeves**

- High strength waterproof polyethylene
- Elastic cuff both ends
- Extra length for further protection 400mm
- Available in 5 colours

## **PE Waterproof Oversleeves**

### **Technical Specifications**

| Product Information |                          |  |
|---------------------|--------------------------|--|
| Material:           | 100% virgin polyethylene |  |
| Length:             | 40 cm                    |  |
| Width:              | 22 cm                    |  |
| Size:               | One size fits all        |  |