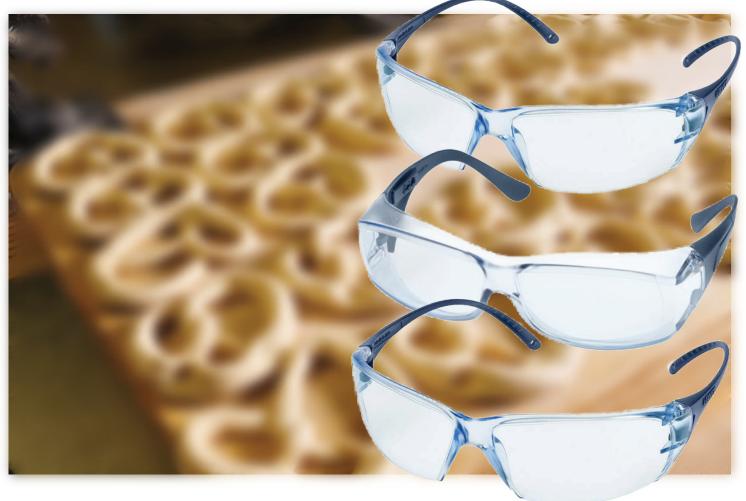

## **MD Lightweight Safety Glasses**

- Lightest eye-wear available that includes Class 1 optics
- Metal detectable arms
- SuperCoat Anti-Fog coating
- Compatible with other PPE especially hearing protection
- Over specs Unique frame design prevents scratching and rubbing between prescription and safety lenses, by maintaining a distance between

## MD Lightweight Safety Glasses

### **Technical Specifications**

| Product Information                   |                    |
|---------------------------------------|--------------------|
| Weight                                | 15-30 grams        |
| Size                                  | One sizes fits all |
| Optics Class                          | 1                  |
| UV Protection                         | 99.9%              |
| VLT tint (Visible Light Transmission) | Blue 80%           |

#### **Ordering Information**

| Description                                    | Code     |
|------------------------------------------------|----------|
| MG3 OVER Safety Glasses - MD Arms              | DMG-0057 |
| MG5 Ultra lightweight Safety Glasses - MD Arms | DMG-0058 |
| MG8 Lightweight Safety Glasses - MD Arms       | DMG-0059 |