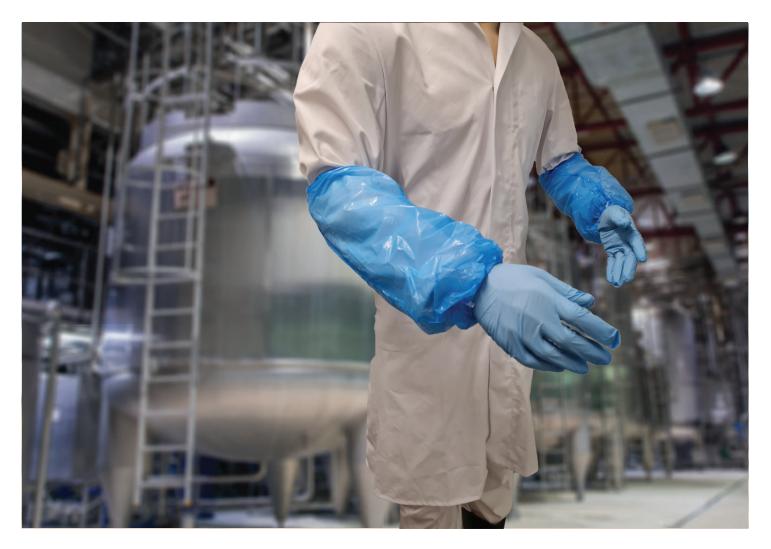

## Waterproof Disposable Sleeve Cover

- High strength waterproof polyethylene
- Elastic cuff both ends
- Extra length for further protection 460mm
- Available in 7 colours