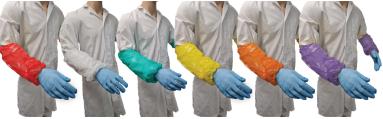

## Waterproof Disposable Sleeve Cover

- High strength waterproof polyethylene
- Elastic cuff both ends
- Extra length for further protection 460mm
- Available in 7 colours

### **Ordering Information**

| Description                 | Colour | Code      |
|-----------------------------|--------|-----------|
| Carton of 1000<br>(500 prs) | Blue   | DOR-6000B |
|                             | Red    | DOR-6000R |
|                             | White  | DOR-6000W |
|                             | Green  | DOR-6000G |
|                             | Yellow | DOR-6000Y |
|                             | Orange | DOR-60000 |
|                             | Purple | DOR-6000P |