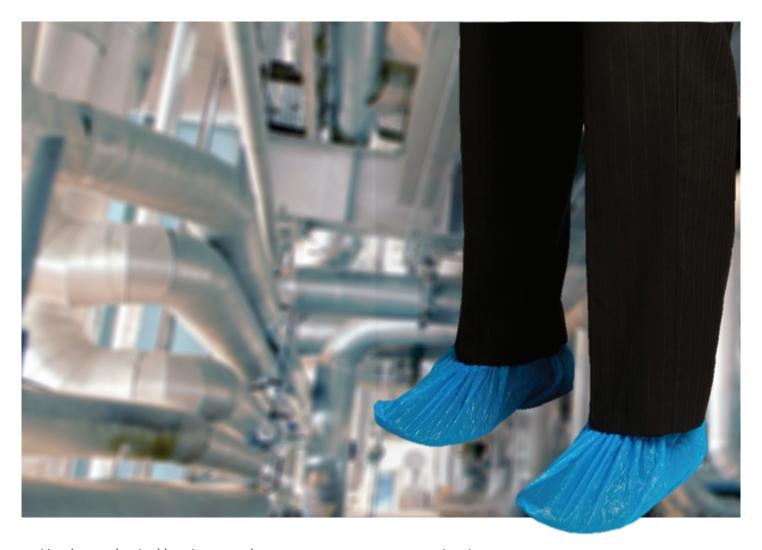

## **CPE Shoe Cover - Waterproof - Blue**

- Used as a physical barrier on a shoe to prevent cross-contamination
- High strength and abrasion resistance
- HACCP certified

### **CPE Shoe Cover - Waterproof - Blue**