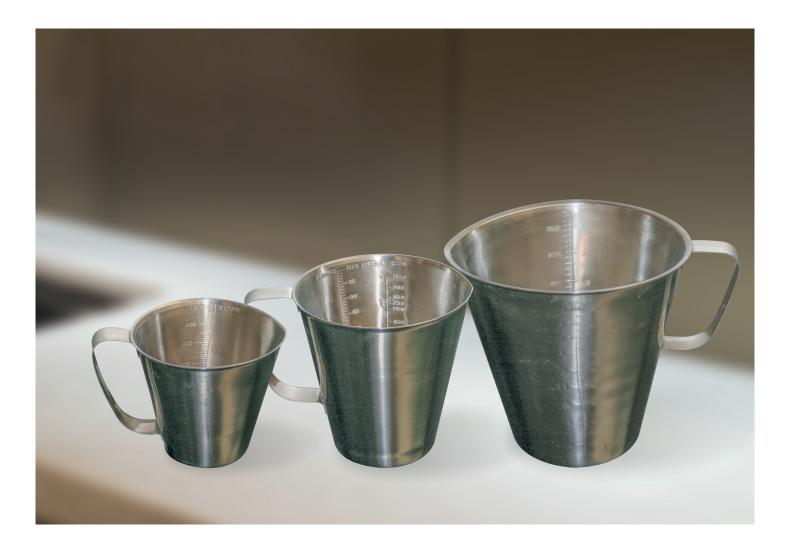

# **Stainless Steel Measuring Jugs**

- Embossed graduations
- Seamless Data
- Pouring Spout
- Comes in 3 sizes: 500mL,1000mL, 3000mL

## **Stainless Steel Measuring Jugs**

### **Ordering Information**

| Description          | Code     |
|----------------------|----------|
| SS measure jug-500ml | SJS-0500 |
| SS measure jug-1L    | SJS-1000 |
| SS measure jug-3L    | SJS-3000 |