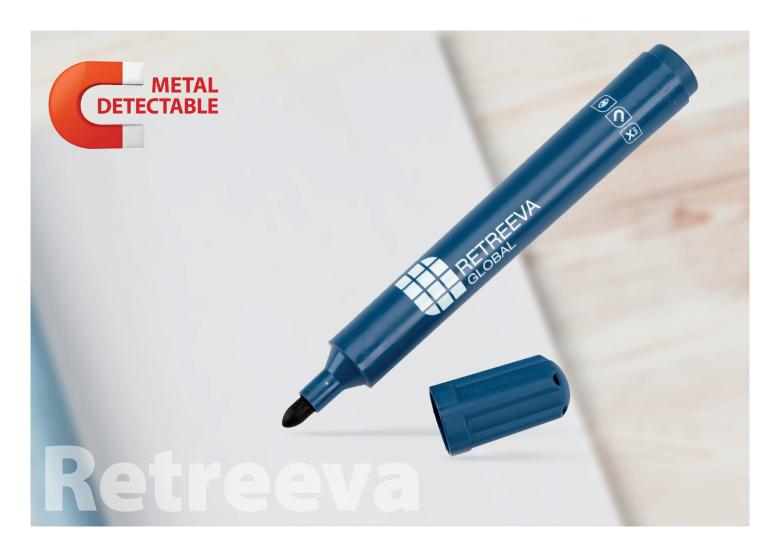

# **Retreeva Metal Detectable Markers**

- Metal detectable
- Durable moulded ergonomic body
- Permanent or Whiteboard markers available

## **Retreeva Metal Detectable Markers**

### **Technical Specifications**

| Maximum detectability:       | Metal and x-ray detectable pens moulded from FDA food contact approved materials in the universally accepted colour for visual detection – blue. |  |
|------------------------------|--------------------------------------------------------------------------------------------------------------------------------------------------|--|
| Ergonomic:                   | All Retreeva Global markers have an ergonomic 15mm diameter barrel for greater writing comfort and ease without compromising on ink quantity.    |  |
| Permanent ink:               | Does not wipe off.                                                                                                                               |  |
| Dry wipe ink:                | For use on whiteboards and wipe clean surfaces.                                                                                                  |  |
| Low odour, quick drying ink. |                                                                                                                                                  |  |
| Xylene and tourene free.     |                                                                                                                                                  |  |
| Bullet writing tip.          |                                                                                                                                                  |  |
| Child-safe cap.              |                                                                                                                                                  |  |