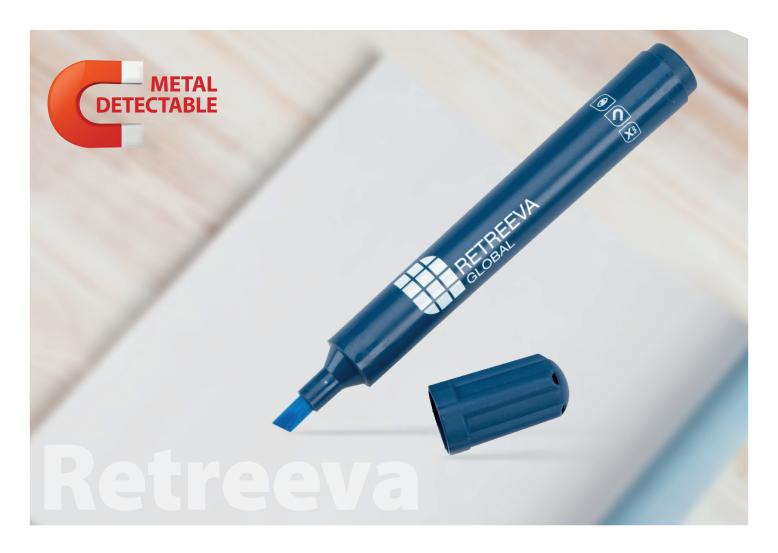

# Retreeva Metal Detectable Highlighters

- Metal detectable
- Durable moulded ergonomic body
- 5 colours available

#### **Technical Specifications**

| Maximum detectability:       | Metal and x-ray detectable pens moulded from FDA food contact approved materials in the universally accepted colour for visual detection – blue. |  |
|------------------------------|--------------------------------------------------------------------------------------------------------------------------------------------------|--|
| Ergonomic:                   | All Retreeva Global markers have an ergonomic 15mm diameter barrel for greater writing comfort and ease without compromising on ink quantity.    |  |
| Low odour, quick drying ink. |                                                                                                                                                  |  |
| Xylene and tourene free.     |                                                                                                                                                  |  |
| Chisel writing tip.          |                                                                                                                                                  |  |
| Child-safe cap.              |                                                                                                                                                  |  |