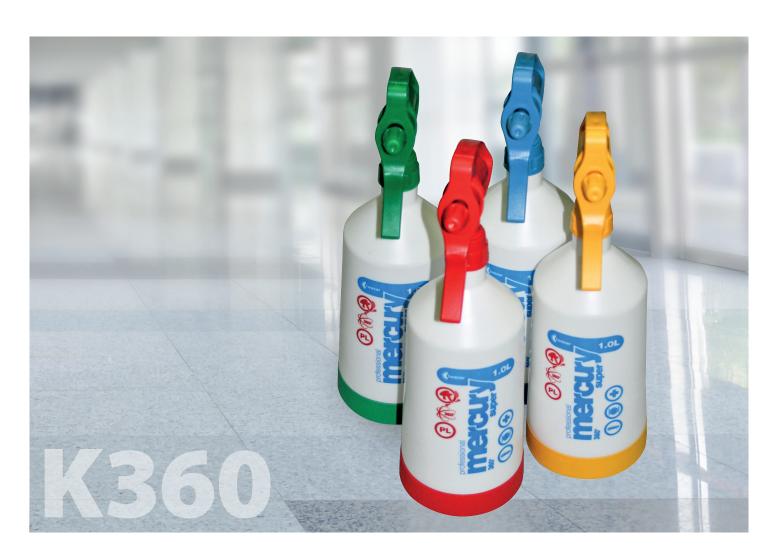

# **K360 Super Pro Colour Coded Sprayers**

- 360 Degree spray capability spray at any angle!
- No waste
- Strong durable construction
- Steady Colour Coded base
- Ergonomic trigger
- Graduations
- Available in 1L and 500mL
- Available in Blue, Green, Red and Yellow