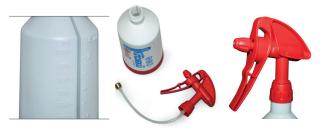

# **K360 Super Pro Colour Coded Sprayers**

- 360 Degree spray capability spray at any angle!
- No waste
- Strong durable construction
- Steady Colour Coded base
- Ergonomic trigger
- Graduations
- Available in 1L and 500mL
- Available in Blue, Green, Red and Yellow

## **Technical Specifications**

| Material |                                   |
|----------|-----------------------------------|
| Bottle:  | Polyethylene Hostalen ACP5231D    |
| Head:    | Polypropylene Moplen EP300K       |
| Tube:    | Polyethylene Malen E FABS 23-D022 |
| Seals:   | Silicon mix                       |