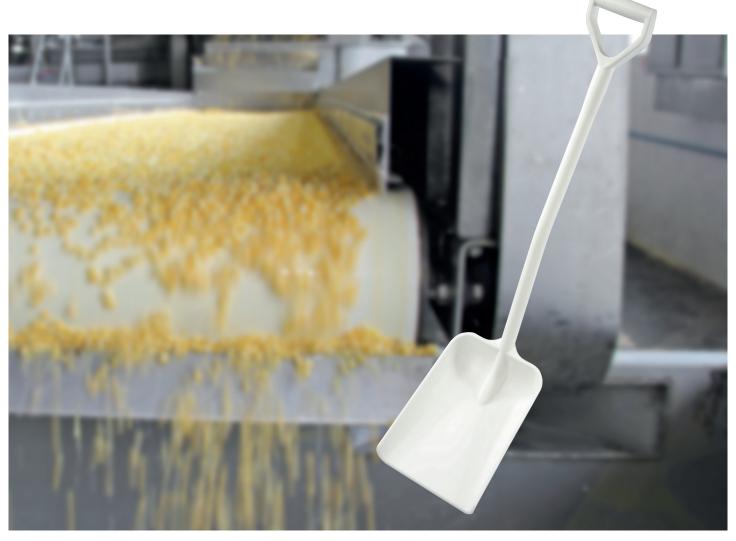

**Colour Coded Shovels** 

- Foodgrade
- Available in 10 colours
- Ergonomic and Lightweight
- Extremely durable and wear resistant
- Easy clean
- Non Abrasive

## Colour coded shovels