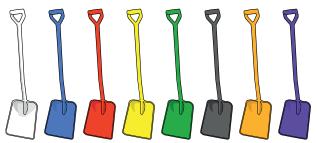

**Colour Coded Shovels** 

- Foodgrade
- Available in 10 colours
- Ergonomic and Lightweight
- Extremely durable and wear resistant
- Easy clean
- Non Abrasive

# **Ordering Information**

| Description Code Colours |          |   |   |   |   |   |   |   |   |
|--------------------------|----------|---|---|---|---|---|---|---|---|
| Short Handle Small Blade | HVE-1127 | W | В | R | Υ | G | K | 0 | Р |
| Short Handle Large Blade | HVE-1134 | W | В | R | Υ | G | K |   |   |
| Long Handle Small Blade  | HVE-1327 | W | В | R |   | G | K |   |   |
| Long Handle Large Blade  | HVE-1334 | W | В | R | Υ | G | K | 0 |   |